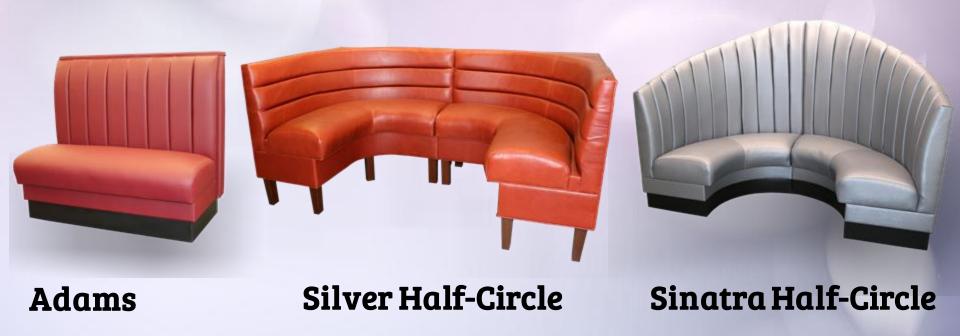

ber. Choosing FSC Certified Lumber means it comes from sustainably managed forests and helps to protect old growth forests. Our goal is to protect natural resources by promoting environmentally sustainable, socially beneficial, and economically viable management of the world's forests
- Soft Touch Furniture operates in an environmentally and socially responsible manner and we insure similar standards from our vendor partners.
- Excess polyurethane foam is recycled by processor for carpet underlayment
- Sinuous springs used for seats and backs are made from recycled steel

## Sofa Booths



Naples Lounge Sectional Winchester

Jersey Chair

# Hanging Backs

**Bigham** 

Wildflower

Charleston

## **Wood Booths**



## **Tufted Booths**





**Anderson** 



Coventry

## **Channeled Backs**



# **Metal Legs**



Rochester Bar Height



Dakota

## Benches & Ottomans



#### **Vineland**

- Square ottoman
- Fully upholstered
- Square wood style leg

#### Washington

- Waiting bench
- Padded removable seat
- Wood seat support
- Enclosed kick base

## Specialty Booths



#### Virgin Atlantic

- Ball sofa
- Custom circular booth
- Individual upholstered foam balls



#### O'Hare

- Quartz tops on swivels
- Chrome armrests
- Electrical outlets
- Open base with chrome legs

# **Upholstered Seating**



**Sylvester** 

Manhattan

## **Wood Chairs**



Ravenna Side Chair (High Back)



Ravenna Armchair (Low Back)

## **Classic Tabletops**



#### Aluminum Fluted Edge w/Laminate Top

 Durable and stain-resistant wood grain, solid and patterned laminates



#### Solid Mixed Wood Species