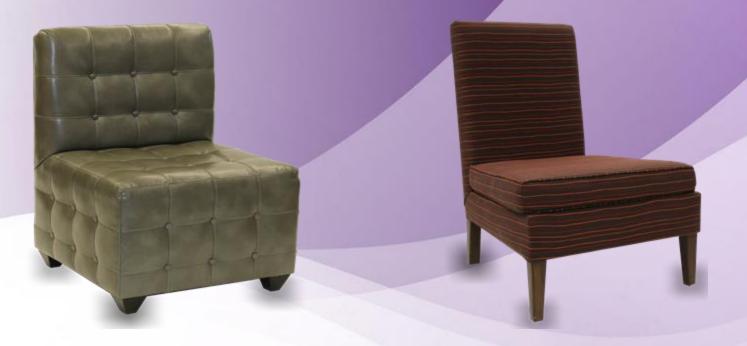

us springs used for seats and backs are made from recycled steel

## Sofa Booths



Naples Lounge Sectional Winchester

Jersey Chair

# Hanging Backs

**Bigham** 

Wildflower

Charleston

## **Wood Booths**



## **Tufted Booths**





**Anderson** 



Coventry

## **Channeled Backs**



# **Metal Legs**



Rochester Bar Height



Dakota

## Benches & Ottomans



#### **Vineland**

- Square ottoman
- Fully upholstered
- Square wood style leg

#### Washington

- Waiting bench
- Padded removable seat
- Wood seat support
- Enclosed kick base

## Specialty Booths



#### Virgin Atlantic

- Ball sofa
- Custom circular booth
- Individual upholstered foam balls



#### O'Hare

- Quartz tops on swivels
- Chrome armrests
- Electrical outlets
- Open base with chrome legs

# **Upholstered Seating**



**Sylvester** 

Manhattan

## **Wood Chairs**



Ravenna Side Chair (High Back)



Ravenna Armchair (Low Back)

## **Classic Tabletops**



#### Aluminum Fluted Edge w/Laminate Top

 Durable and stain-resistant wood grain, solid and patterned laminates



#### Solid Mixed Wood Species Tabletop

 Tabletops, community and meeting tabletops to provide integrated technology options such as electrical data and USB outlets

## **Classic Tabletops**



#### Self Edge Tabletop

 Durable and stain-resistant wood grain, solid and patterned laminates



#### Wood Edge Tabletop

 Tabletops, community and meeting tabletops to provide integrated technology options such as electrical data and USB outlets

## **Specialty Tabletops**



 Durable and stain-resistant wood grain, solid and patterned laminat