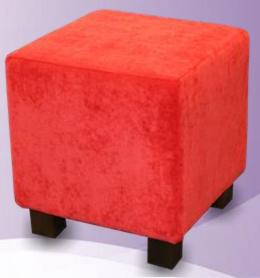

## Benches & Ottomans

#### **Vineland**

- Square ottoman
- Fully upholstered
- Square wood style leg