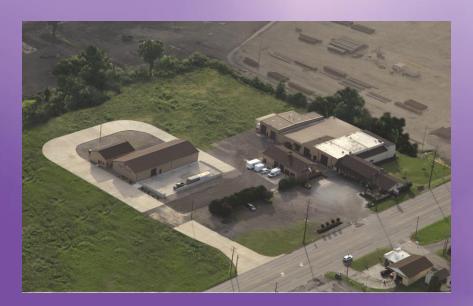

### Who Are We?

Location: 1560 S State St, Girard, OH 44420 45 Years in Business!

We are family owned and operated!

- We are a family owned & operated business located in Girard, Ohio.
- Our team has the ability to complete your projects from start to finish. This includes field measurements, CAD design, digital renderings, manufacturing, delivery and installation.
- We make ourselves available to you for easy communication. We pride ourselves on our commitment to quality and being easily accessible to our customers.

## **Come and Visit Us!**

Want to come in person?

We can personally bring you from a major airport to tour our facility in Girard, Ohio.

Come and view true manufacturing at its peak.

Visit us virtually on our social media pages or on our website: