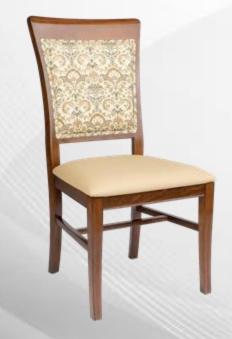

recycled steel

## Sofa Booths



Naples Lounge Sectional Winchester

Jersey Chair

# Hanging Backs

**Bigham** 

Wildflower

Charleston

## **Wood Booths**



## **Tufted Booths**





**Anderson** 



Coventry

## **Channeled Backs**



# **Metal Legs**



Rochester Bar Height



Dakota

## Benches & Ottomans



#### **Vineland**

- Square ottoman
- Fully upholstered
- Square wood style leg

#### Washington

- Waiting bench
- Padded removable seat
- Wood seat support
- Enclosed kick base

## Specialty Booths



#### Virgin Atlantic

- Ball sofa
- Custom circular booth
- Individual upholstered foam balls



#### O'Hare

- Quartz tops on swivels
- Chrome armrests
- Electrical outlets
- Open base with chrome legs

# **Upholstered Seating**



**Sylvester** 

Manhattan

## **Wood Chairs**



Ravenna Side Chair (High Back)



Ravenna Armchair (Low Back)

## **Classic Tabletops**



#### Aluminum Fluted Edge w/Laminate Top

 Durable and stain-resistant wood grain, solid and patterned laminates



#### Solid Mixed Wood Species Tabletop

 Tabletops, community and meeting tabletops to provide integrated technology options such as electrical data and USB outlets

## **Classic Tabletops**



#### Self Edge Tabletop

 Durable and stain-resistant wood grain, solid and patterned laminates



#### Wood Edge Tabletop

 Tabletops, community and meeting tabletops to provide integrated technology options such as electrical data and USB outlets

## **Specialty Tabletops**



 Durable and stain-resistant wood grain, solid and patterned laminates



 Tabletops, community and meeting tabletops