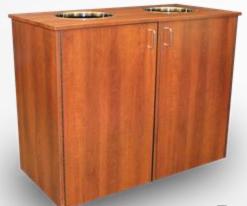

## Waste Receptacles

- Swing door with permanently routed black or white filled letters
- Continuous piano hinge
- Door can open an optional left or right

- Furniture must integrate
  seamlessly into today's high-tech
  lifestyle. Whether you are looking
  for USB ports and electrical
  outlets, specialty lighting, or some
  other feature in your furniture, our
  expert designers can create
  exactly what you need.
- Chrome leveling guides
- Tray shelf on top of unit