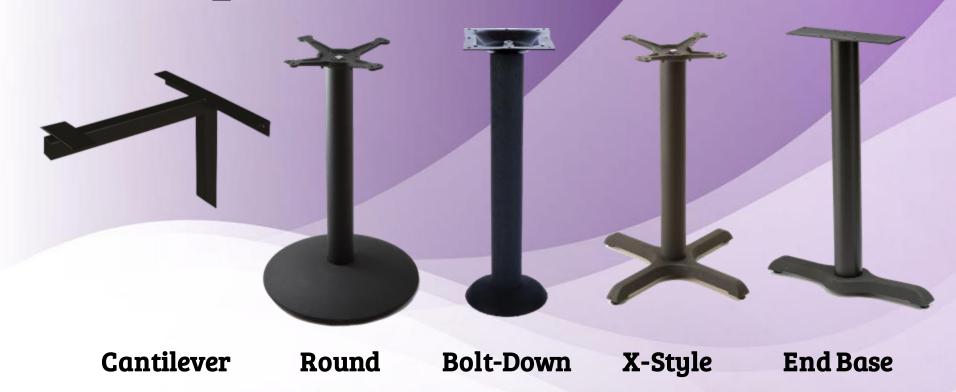

num Fluted Edge w/Laminate Top

 Durable and stain-resistant wood grain, solid and patterned laminates



#### Solid Mixed Wood Species Tabletop

 Tabletops, community and meeting tabletops to provide integrated technology options such as electrical data and USB outlets

## **Classic Tabletops**



#### Self Edge Tabletop

 Durable and stain-resistant wood grain, solid and patterned laminates



#### Wood Edge Tabletop

 Tabletops, community and meeting tabletops to provide integrated technology options such as electrical data and USB outlets

## **Specialty Tabletops**



 Durable and stain-resistant wood grain, solid and patterned laminates



 Tabletops, community and meeting tabletops to provide integrated technology options such as electrical data and USB outlets

# **Base Options**



## Waste Receptacles







- Swing door with permanently routed black or white filled letters
- Continuous piano hinge
- Door can open an optional left or right

- Furniture must integrate
  seamlessly into today's high-tech
  lifestyle. Whether you are looking
  for USB ports and electrical
  outlets, specialty lighting, or some
  other feature in your furniture, our
  expert designers can create
  exactly what you need.
- Chrome leveling guides
- Tray shelf on top of unit



The Black Whale

Orlando Embassy Suites



**Bad Daddys** 

Hyatt



DoubleTree Hotel

Mi Vida



**Butler Country Club** 

Cafe 422



Soft Touch offers services that will smoothly complete your project without construction and delivery issues.



Tollivery via Soft Touch's own trucks and team members dedicated t