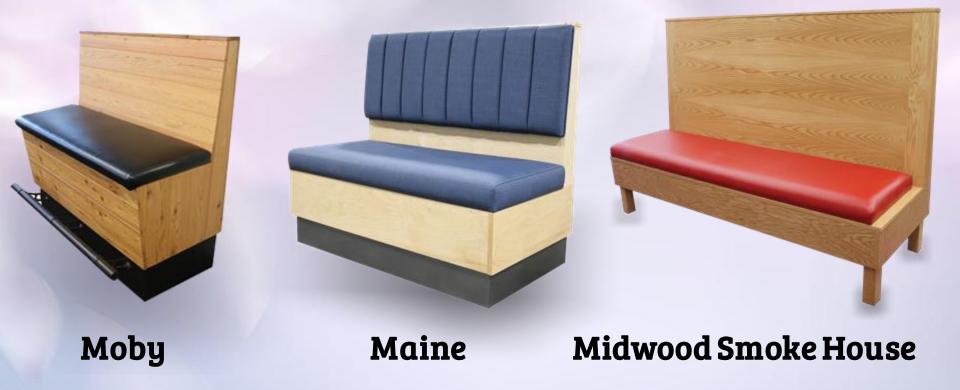

- Soft Touch Furniture will only purchase FSC \( \oldsymbol{O} \) certified lumber. Choosing FSC Certified Lumber means it comes from sustainably managed forests and helps to protect old growth forests. Our goal is to protect natural resources by promoting environmentally sustainable, socially beneficial, and economically viable management of the world's forests
- Soft Touch Furniture operates in an environmentally and socially responsible manner and we insure similar standards from our vendor partners.
- Excess polyurethane foam is recycled by processor for carpet underlayment
- Sinuous springs used for seats and backs are made from recycled steel

## Sofa Booths



Naples Lounge Sectional Winchester

Jersey Chair

# Hanging Backs

**Bigham** 

Wildflower

Charleston

## **Wood Booths**



## **Tufted Booths**





**Anderson** 



Coventry

## **Channeled Backs**



# **Metal Legs**



Rochester Bar Height



Dakota

## Benches & Ottomans



#### **Vineland**

- Square ottoman
- Fully upholstered
- Square wood style leg

#### Washington

- Waiting bench
- Padded removable seat
- Wood seat support
- Enclosed kick base

## Specialty Booths



#### Virgin Atlantic

- Ball sofa
- Custom circular booth
- Individual upholstered foam balls



#### O'Hare

- Quartz tops on swivels
- Chrome armrests
- Electrical outlets
- Open base with chrome legs

# **Upholstered Seating**



**Sylvester** 

Manhattan

## **Wood Chairs**



Ravenna Side Chair (High Back)



Ravenna Armchair (Low Back)

## **Classic Tabletops**



#### Aluminum Fluted Edge w/Laminate Top

 Durable and stain-resis