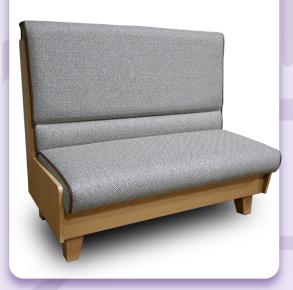

delivering our product in our own trucks with reusable materials and recycling them at the end of their useful life
- •Soft Touch Furniture will only purchase FSC certified lumber. Choosing FSC Certified Lumber means it comes from sustainably managed forests and helps to protect old growth forests. Our goal is to protect natural resources by promoting environmentally sustainable, socially beneficial, and economically viable management of the world's forests
- Soft Touch Furniture operates in an environmentally and socially responsible manner and we insure similar standards from our vendor partners.
- Excess polyurethane foam is recycled by processor for carpet underlayment
- Sinuous springs used for seats and backs are made from recycled steel

# **BOOTHS**





Winchester



Three Birds



# **Hanging Backs**

## Charleston



**Bigham** 



# Wildflower



# **WOOD FRAME**







# **TUFTED BOOTHS**





**Apollo** 



# Magnolia



# **CHANNELED BOOTHS**



# **SPECIALTY BOOTHS**







### **SPECIALTY BOOTHS**

**Interchangeable Booths** offer quality and variety with 2 simple steps!

This models can help you change your restaurant in 24 hours with a variety of styles and colors to fit your branding!



Simple back exchange!
With the same quality, comfort, customization, and longevity as our other booths





# **Waiting Benches**



# **Wood Chairs**

Alliance Armchair



Alliance
Accent Chair



Alliance Barstool



# **Classic Tabletops**

#### Solid Mixed Wood Species Tabletop

Tabletops are made with attention, care, and craftsmanship.



# Central

#### Power Outl