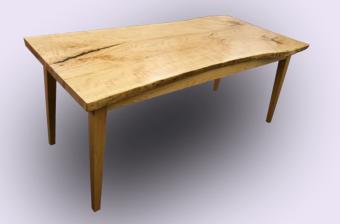

#### Live-Edge Tabletop

Preserving the raw beauty of wood through expert craftsmanship,

—we create one-of-a-kind pieces that invite connection and community

You can choose from various kinds of species.

- Ash
- Cherry
- Maple...So Much More!