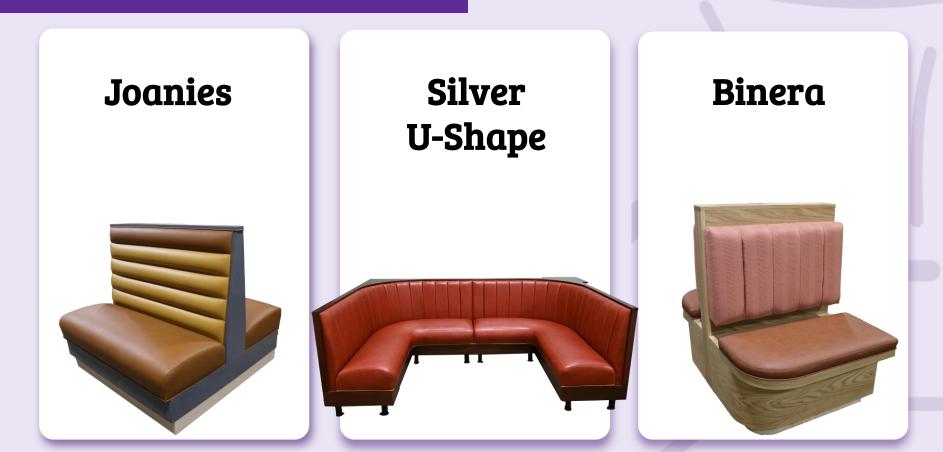

# **SPECIALTY BOOTHS**

### **SPECIALTY BOOTHS**

**Interchangeable Booths** offer quality and variety with 2 simple steps!

This models can help you change your restaurant in 24 hours with a variety of styles and colors to fit your branding!

Simple back exchange!
With the same quality, comfort, customization, and longevity as our other booths