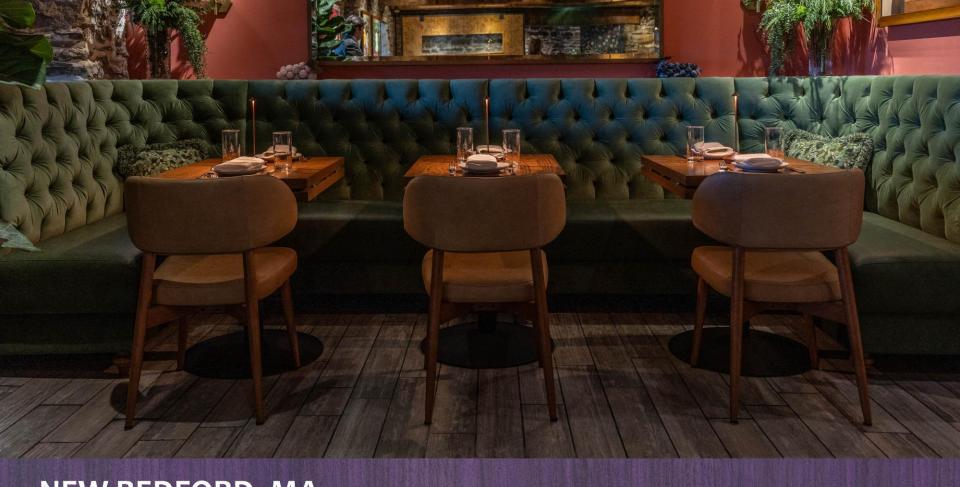

#### Features:

- Continuous Piano Hinge
- Optional left-hand or right-hand open swing
- Swing door with permanently routed black or white filled letters
- Chrome leveling guides

NEW BEDFORD, MA

ELKRIDGE, MD