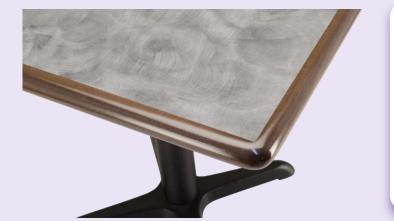

#### **Wood-Edge Tabletop**

Laminate Inlay with wooden edge
—Easy to clean, scratch-resistant