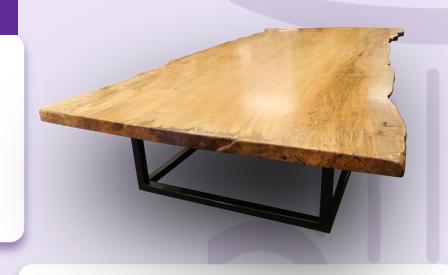

#### Live-Edge Tabletop

Preserving the raw beauty of wood through expert craftsmanship,

—we create one-of-a-kind pieces that invite connection and community

You can choose from various kinds of species.

- Ash
- Cherry
- Maple...So Much More!