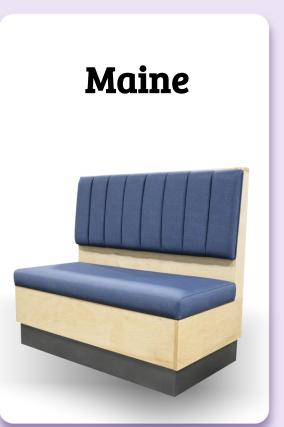

end of their useful life
- •Soft Touch Furniture will only purchase FSC certified lumber. Choosing FSC Certified Lumber means it comes from sustainably managed forests and helps to protect old growth forests. Our goal is to protect natural resources by promoting environmentally sustainable, socially beneficial, and economically viable management of the world's forests
- Soft Touch Furniture operates in an environmentally and socially responsible manner and we insure similar standards from our vendor partners.
- Excess polyurethane foam is recycled by processor for carpet underlayment
- Sinuous springs used for seats and backs are made from recycled steel

# **BOOTHS**





Winchester



Three Birds



# **Hanging Backs**

## Charleston



**Bigham** 



# Wildflower



# **WOOD FRAME**







# **TUFTED BOOTHS**





**Apollo** 



# Magnolia



# **CHANNELED BOOTHS**



# **SPECIALTY BOOTHS**







### **SPECIALTY BOOTHS**

**Interchangeable Booths** offer quality and variety with 2 simple steps!

This models can help you change your restaurant in 24 hours with a variety of styles and colors to fit your branding!



Simple back exchange!
With the same quality, comfort, customization, and longevity as our other booths





# **Waiting Benches**



# **Wood Chairs**

Alliance Armchair



Alliance
Accent Chair



Alliance Barstool



# **Classic Tabletops**

#### Solid Mixed Wood Species Tabletop

Tabletops are made with attention, care, and craftsmanship.



# Central

#### Power Outlets Solid Wood Tabletop

We have integrated technology options such as electrical data and