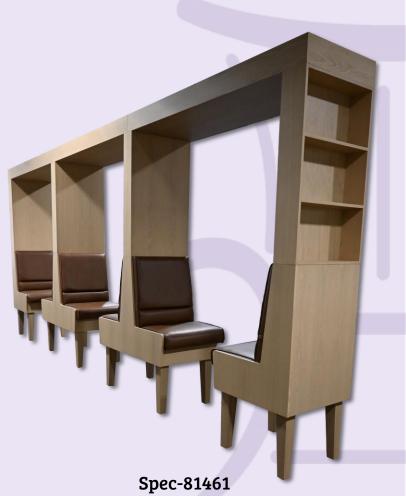

Lumber means it comes from sustainably managed forests and helps to protect old growth forests. Our goal is to protect natural resources by promoting environmentally sustainable, socially beneficial, and economically viable management of the world's forests
- Soft Touch Furniture operates in an environmentally and socially responsible manner and we insure similar standards from our vendor partners.
- Excess polyurethane foam is recycled by processor for carpet underlayment
- Sinuous springs used for seats and backs are made from recycled steel

# **BOOTHS**





Winchester



Three Birds



# **Hanging Backs**

## Charleston



**Bigham** 



# Wildflower



# **WOOD FRAME**







# **TUFTED BOOTHS**





**Apollo** 



# Magnolia



# **CHANNELED BOOTHS**



# **SPECIALTY BOOTHS**







### **SPECIALTY BOOTHS**

**Interchangeable Booths** offer quality and variety with 2 simple steps!

This models can help you change your restaurant in 24 hours with a variety of styles and colors to fit your branding!



Simple back exchange!
With the same quality, comfort, customization, and longevity as our other booths





# **Waiting Benches**



# **Wood Chairs**

Alliance Armchair



Alliance
Accent Chair



Alliance Barstool



# **Classic Tabletops**

#### Solid Mixed Wood Species Tabletop

Tabletops are made with attention, care, and craftsmanship.



# Central

#### Power Outlets Solid Wood Tabletop

We have integrated technology options such as electrical data and USB outlets to create an innovative experience.

# **Classic Tabletops**

#### **Self-Edge Tabletop**

Durable a